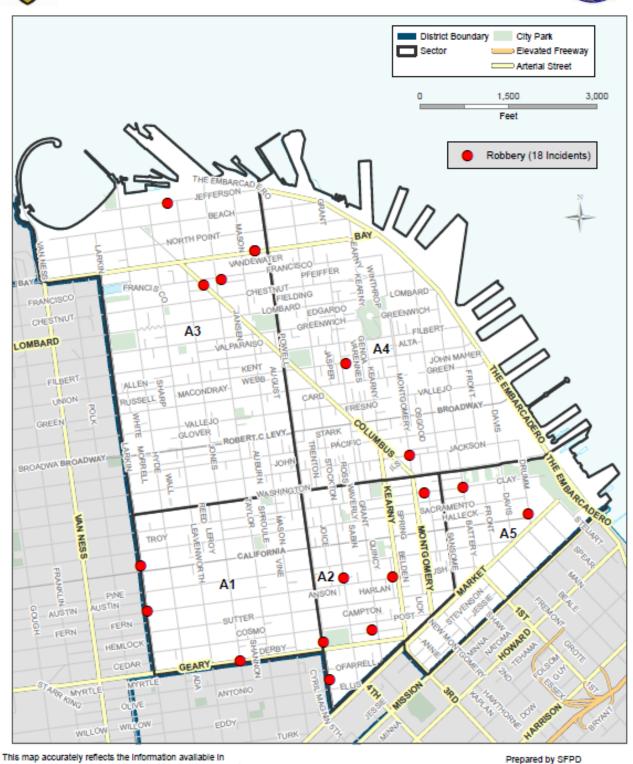

Page 4 Central Police Station

| 500 BLK of Commercial | 05/04/17 1110  | Hispanic Male, 23-28 yrs,                                                                                                                                                                                                                                                     | N     |
|-----------------------|----------------|-------------------------------------------------------------------------------------------------------------------------------------------------------------------------------------------------------------------------------------------------------------------------------|-------|
| Battery/Bush          | 05/06/17 1930  | White male, 29 yrs, 6'2, 210 lbs. blond hair, blue eyes                                                                                                                                                                                                                       | Y     |
|                       |                | 1. White male, 30 yrs                                                                                                                                                                                                                                                         |       |
| Taylor/Beach          | 05/07/17 0205  | 2. Black male, 30 yrs                                                                                                                                                                                                                                                         | N     |
| 2000 BLK of Mason     | 05/07/17 0515  | Black male, 37 yrs. 5'11" 170Lbs, black hair, brown eyes                                                                                                                                                                                                                      | Υ     |
| 3rd/Stevenson         | 05/11/17 0745  | White male, 42 yrs. 5"10" 170Lbs. Brown hair                                                                                                                                                                                                                                  | Υ     |
| Beach/Mason           | 05/12/17 1712  | Unknown Suspect                                                                                                                                                                                                                                                               | N     |
| 1000 BLK of Grant     | 05/13/17 1419  | Asian male, 21yrs. 5'7", 170Lbs. Black hair, brown eyes                                                                                                                                                                                                                       | N     |
| Union/Columbus        | 05/18/17 1930  | <ol> <li>White Male, 5'10", 215Lbs. Black hair, Brown eyes</li> <li>Hispanic Male, 20-25yrs. Black hair</li> <li>Hispanic Male</li> <li>Hispanic Male, 54 yrs. 200Lbs. Black hair, Brown eyes</li> <li>Hispanic Male, 40 yrs. 5'5", 180Lbs. Black hair, Brown eyes</li> </ol> | Y     |
|                       |                | Robbery                                                                                                                                                                                                                                                                       |       |
| LOCATION              | DATE/TIME      | SUSPECT                                                                                                                                                                                                                                                                       | ARRES |
| 500 BLK of Francisco  | 05/02/17 1915  | <ol> <li>Black male, 25-35 yrs, 6'0, 200Lbs. black hair, brown eyes</li> <li>Black male, brown eyes</li> </ol>                                                                                                                                                                | N     |
| Unit BLK of Powell    | 05/03/17 0725  | Black male, 35-40 yrs, 5'8", 150Lbs. black hair                                                                                                                                                                                                                               | N     |
|                       |                | 1. Black female, 17-19 yrs, 5'4" orange hair                                                                                                                                                                                                                                  |       |
| 300 BLK of Powell     | 05/03/17 1350  | 2.Black female, 17-19 yrs, 5'4" black hair                                                                                                                                                                                                                                    | N     |
|                       |                | 3. Unknown female, 17-19 yrs, 5'1"                                                                                                                                                                                                                                            |       |
| 100 BLK of Powell     | 05/04/17 1226  | Black female, 32 yrs, 5'3", 120Lbs. black eyes, brown hair                                                                                                                                                                                                                    | Υ     |
| 1400 BLK of Larkin    | 05/05/17 2240  | Black female, 27-35 yrs, 5'6", 160Lbs. brown eyes, brown hair                                                                                                                                                                                                                 | N     |
| 500 BLK of Clay       | 05/07/17 1736  | Black Male, 28 yrs, 5'9", 145Lbs. black hair, brown eyes                                                                                                                                                                                                                      | Υ     |
| 300 BLK of Jefferson  | 05/07/17 1748  | Asian Male, 40-45 yrs, 5'2"                                                                                                                                                                                                                                                   | N     |
| 300 BLK of Bay        | 05/8/2017 2250 | Black female, 30 yrs, 5'6", 280 Lbs., black hair, brown eyes                                                                                                                                                                                                                  | Y     |
| 500 BLK of Stockton   | 05/08/17 2258  | Black male, 25-35 yrs, 6'2", 185Lbs. Brown hair, brown eyes                                                                                                                                                                                                                   | N     |
| 400 BLK of Bush       | 05/09/17 1845  | <ol> <li>Black female, 15-18 yrs</li> <li>Black male, 15-18 yrs</li> </ol>                                                                                                                                                                                                    | N     |
| 200 BLK of Kearny     | 05/05/17 1630  | Unknown Suspect                                                                                                                                                                                                                                                               | N     |
| 200 BER OF Reality    | 03/03/17 1030  | Olikiowii Suspect                                                                                                                                                                                                                                                             | IN    |
| 300 BLK of Bay        | 05/10/17 1330  | <ol> <li>Black male, 16yrs, 5'10", 180Lbs. black hair, brown eyes</li> <li>Black male, 18yrs, black hair, brown eyes</li> <li>Black female, 15yrs. 5'10", 122Lbs. Black hair, Brown eyes</li> <li>Black female, 15yrs. 5'2", 170Lbs. Black hair, Brown eyes</li> </ol>        | Υ     |
| 400 BLK of Union      | 05/10/17 2340  | <ol> <li>Hispanic male, 5'10", 190Lbs.</li> <li>Hispanic male</li> </ol>                                                                                                                                                                                                      | N     |
| 100 BLK of Maiden     | 05/11/17 1755  | <ol> <li>Black female, 20-25yrs, 5'5", 120Lbs.</li> <li>Black male, 20-25yrs, 5'10", 155Lbs.</li> </ol>                                                                                                                                                                       | N     |
| Unit BLK of Drumm     | 05/12/17 0803  | White male, 32yrs, 6'1", 140Lbs. Black hair, Brown eyes                                                                                                                                                                                                                       | Υ     |
| Jackson/Montgomery    | 05/13/17 0200  | Black male                                                                                                                                                                                                                                                                    | N     |
| 400 BLK of Powell     | 05/15/17 0426  | 1. Black Male, 30-35yrs, 6'<br>2. Black Female, 30-35yrs, 5'4                                                                                                                                                                                                                 | N     |
| 2000 BLK of Mason     | 05/16/17 1512  | Black Female, 20-22yrs, 5'7", 120LBS, Black hair, Brown eyes                                                                                                                                                                                                                  | N     |

Page 5 Central Police Station

| - 6 1                   |               | 1. Hispanic male, 30-40 yrs 5'9", 200Lbs., Black hair       |        |
|-------------------------|---------------|-------------------------------------------------------------|--------|
| Bay/Larkin              | 05/18/17 1450 | 2. Hispanic male 30-40 yrs                                  | N      |
|                         |               | 3. Unknown                                                  |        |
|                         |               | 1. Black Male                                               |        |
| 1400 BLK of Sacramento  | 05/20/17 0530 | 2. Black Male                                               | N      |
|                         |               | 3. Black Female, 300Lbs.                                    |        |
| 3rd/Market              | 05/20/17 0300 | 1. Asian Male, 30-35yrs, 6'2", 240Lbs                       | N      |
|                         |               | 2. Hispanic Male, 20-25yrs, 5'11"                           |        |
| 400 BLK of Geary        | 05/20/17 1715 | Black Male, 30-35yrs, 5'10", 160Lbs, Black hair             | N      |
|                         |               | Vehicle Burglary                                            |        |
| LOCATION                | DATE/TIME     | SUSPECT                                                     | ARREST |
|                         |               | 1. Black male, 5'8                                          |        |
| 1000 BLK of Sansome     | 05/01/17 2325 | 2.Black male, 20-28 yrs, 5'8                                | N      |
|                         |               | 1. Unknown Suspect                                          |        |
| 2000 BLK of Leavenworth | 05/02/17 1329 | 2. Unknown male, 20-25 yrs, 5'11, 170lbs                    | N      |
| Polk/North Point        | 05/02/17 1930 | Unknown Suspect                                             | N      |
| 400 BLK of Stockton     | 05/02/17 1815 | Unknown Suspect                                             | N      |
| Unit BLK of Embarcadero | 05/02/17 1930 | Unknown Suspect                                             | N      |
| Larkin/Bush             | 05/02/17 1900 | Unknown Suspect                                             | N      |
|                         |               |                                                             |        |
| 100 BLK of Bay          | 05/04/17 1845 | Hispanic Male, 36 yrs, 5'2", 137Lbs, black hair, brown eyes | Y      |
|                         |               | 1. Black male, 20 yrs, 5'9, 132Lbs, black hair, brown eyes  |        |
| Embarcadero/Battery     | 05/04/17 2020 | 2.Black female, 18 yrs, 5'9, 135Lbs, black hair, brown eyes | Υ      |
|                         |               |                                                             |        |
| Embarcadero/Broadway    | 05/06/17 1105 | White male, 34 yrs, 5'8", 160Lbs., brown hair, brown eyes   |        |
| 1000 BLK of California  | 05/03/17 0645 | White male, blond hair                                      | N      |
| 700 BLK of Jackson      | 05/03/17 2000 | Unknown Suspect                                             | N      |
| Broadway/Stockton       | 05/04/17 0040 | Unknown Suspect                                             | N      |
| 400 BLK of Stockton     | 05/03/17 2330 | Unknown Suspect                                             | N      |
|                         |               | 1. Black male, 15-22 yrs, 5'7"                              |        |
| Davis/Broadway          | 05/04/17 1030 | 2. Black male, 15-22, 5'7"                                  | N      |
|                         |               | 3. Unknown Suspect                                          |        |
| 400 BLK of Chestnut     | 05/04/17 0100 | Unknown Suspect                                             | N      |
| Lombard/Hyde            | 05/04/17 1630 | Unknown Suspect                                             | N      |
| Kearny/Bay              | 05/04/17 1600 | Unknown Suspect                                             | N      |
| 1200 BLK of Montgomery  | 05/04/17 1900 | Unknown Suspect                                             | N      |
| Polk/Washington         | 05/04/17 2230 | Unknown Suspect                                             | N      |
| Jackson/Columbus        | 05/04/17 2200 | Unknown Suspect                                             | N      |
| 1300 BLK of Battery     | 05/04/17 2100 | Unknown Suspect                                             | N      |
| 100 BLK of Pine         | 05/05/17 1100 | Unknown Suspect                                             | N      |
| Sacramento/Front        | 05/05/17 2003 | Unknown Suspect                                             | N      |
| Pine/Hyde               | 05/05/17 2000 | Black male, 29-39                                           | N      |
| North Point/Powell      | 05/05/17 2300 | Unknown Suspect                                             | N      |
| 1000 BLK of Kearny      | 05/05/17 1830 | Unknown Suspect                                             | N      |
| Bay/Columbus            | 05/06/17 1549 | Unknown Suspect                                             | N      |
| 700 BLK of North Point  | 05/06/17 1230 | Unknown Suspect                                             | N      |
|                         | , -0, 1. 1200 | <del></del>                                                 |        |