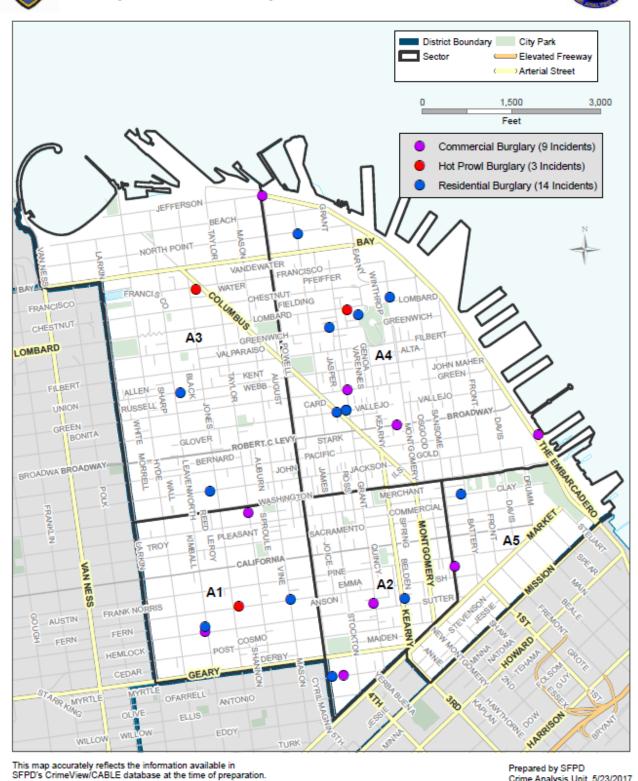

### Central Station Crime Update 5/1/17 - 5/20/17

| Burglary | (Commercial | and | Residential) |  |
|----------|-------------|-----|--------------|--|
|----------|-------------|-----|--------------|--|

| LOCATION                  | DATE/TIME     | SUSPECT                                                                              | ARREST |
|---------------------------|---------------|--------------------------------------------------------------------------------------|--------|
|                           |               | 1. Hispanic male, 21 yrs, 5'6", 175Lbs. black hair, brown                            |        |
| 1600 BLK of Jefferson     | 05/04/17 1930 | eyes                                                                                 | N      |
|                           |               | 2. Hispanic male 18-20 yrs, 5'6", 150 Lbs. black hair                                |        |
| 400 BLK of Broadway       | 05/03/17 0330 | Black male, 40-45 yrs, 5'10", 175Lbs.                                                | N      |
| 1400 BLK of Grant         | 05/05/17 1540 | Indian male, 61 yrs, 6', 200Lbs. Brown hair, brown eyes                              | Υ      |
| 600 BLK of Vallejo        | 05/05/17 1550 | White male, 50-55 yrs, 5'7", 140 Lbs. blond hair, hazel eyes                         | N      |
| 300 BLK of Lombard        | 05/04/17 2300 | Unknown Suspect                                                                      | N      |
| 400 BLK of Clay           | 05/06/17 0002 | White male, 33 yrs, 5'10", 185 Lbs. brown hair, blue eyes                            | N      |
| 100 BLK of O'Farrell      | 05/06/17 2200 | Unknown Suspect                                                                      | N      |
| 100 BLK of Sansome        | 05/08/17 1645 | Black male, 30-40 yrs, 6'0", 250Lbs. Black hair                                      | N      |
| 1200 BLK of Jackson       | 05/08/17 0700 | 1. male, 25 yrs, 5'8" 2. male 5'8"                                                   | N      |
| 1600 BLK of Montgomery    | 05/10/17 0041 | Unknown Suspect                                                                      | N      |
| 600 BLK of Vallejo        | 05/10/17 0503 | Unknown Suspect                                                                      | N      |
| 600 BLK of Vallejo        | 05/10/17 1342 | White male, 56yrs, 5'8", 185Lbs. Brown hair, Brown eyes                              | Υ      |
| 600 BLK of Francisco      | 05/11/17 0334 | White male, 41yrs, 5'10", 180Lbs. Blond hair, Green eyes                             | Υ      |
| 700 BLK of Bush           | 05/10/17 2330 | Unknown Suspect                                                                      | N      |
| 500 BLK of Greenwich      | 05/11/14 1630 | Unknown Suspect                                                                      | N      |
| Soo Service Or Commun     | 00/11/1/1000  | 1. Hispanic male, 30-40 yrs, 5'10", 195Lbs                                           |        |
| 200 BLK of Telegraph Hill | 05/11/17 0253 | 2. Male 5'10", 150 Lbs.                                                              | N      |
| 200 BEKOT TETEBRAPITTIII  | 05/11/17 0255 | 3. Male 5'10"                                                                        | IN .   |
| 2200 BLK of Stockton      | 05/12/17 1400 | Unknown Suspect                                                                      | N      |
| 900 BLK of Sutter         | 05/13/17 0505 | Unknown Suspect                                                                      | N      |
|                           |               |                                                                                      |        |
| 1000 BLK of Union         | 05/13/17 1430 | White male, 42yrs, 5'9", 200Lbs. Brown hair, Brown eyes                              | Υ      |
| 1200 BLK of Taylor        | 05/14/17 0059 | Unknown Suspect                                                                      | N      |
| 1700 BLK of Larkin        | 05/15/17 1830 | Unknown Suspect                                                                      | N      |
| 500 BLK of North Point    | 05/15/17 1100 | Unknown Suspect                                                                      | N      |
| Unit BLK of Columbus      | 05/18/17 1905 | Unknown Suspect                                                                      | N      |
|                           |               | 1. Black Male                                                                        |        |
|                           |               | 2. Male                                                                              |        |
| 500 BLK of Geary          | 05/19/17 0100 | 3. Male                                                                              | N      |
|                           |               | 4. Black Female, Black hair                                                          |        |
|                           |               | 5. Female                                                                            |        |
| 700 BLK of Geary          | 05/19/17 1344 | Black Male, 53yrs. 6'1", 160Lbs. Black hair, Brown eyes                              | Υ      |
| 900 BLK of Pacific        | 05/15/17 2100 | Unknown Suspect                                                                      | N      |
| Unit BLK of Broadway      | 05/15/17 1444 | Male 16-25                                                                           | N      |
| 1700 BLK of Kearny        | 05/20/17 1900 | Unknown Suspect                                                                      | N      |
| 200 BLK of Grant          | 05/20/17 0900 | Unknown Suspect                                                                      | N      |
|                           |               | · · · · · · · · · · · · · · · · · · ·                                                |        |
|                           |               | Aggravated Assault                                                                   |        |
| LOCATION                  | DATE/TIME     | SUSPECT                                                                              | ARREST |
| Unit BLK of Geary         | 05/02/17 0355 | White male, 30-35 yrs, 5'9, blond hair                                               | N      |
| Embarcadero/Don Chee      | 05/02/17 1950 | 1. Black male, 17 yrs, 5'5, 110 lbs, black hair, brown eyes 2. Black male, 16-25 yrs | Υ      |