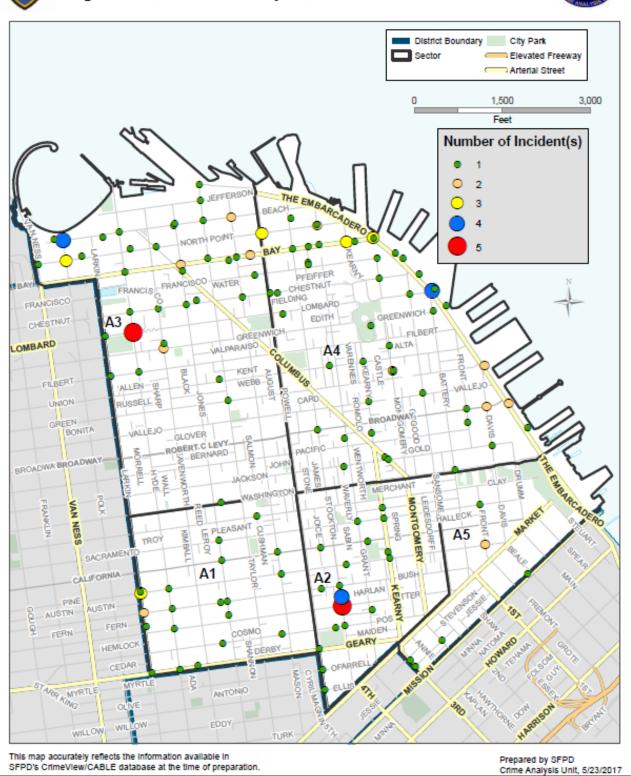

#### Auto Burglaries (Break-ins) in the Central District

Auto Burglaries (Theft from Vehicle) is one of my top enforcement priorities for the Central Police District.

Every day I read multiple incident reports regarding cars that have been burglarized in our neighborhoods. The officers at Central Station and I feel horrible for every person victimized by this crime. We know many of the victims are tourists, shoppers, visitors, neighbors, and family members. Too often our residents have been victimized multiple times and I consistently hear about broken window glass littered on our streets and sidewalks.

There were 372 reported incidents in the Central District in the month of April alone! The other monthly totals from 2017: January had 432 reported incidents; February had 355 reported incidents; and March had 405 reported incidents. Yes! Way too many!

I asked our Crime Analysis Unit to take an in-depth look at the data for our District. Here's what we know: Auto Burglaries happen every day of the week, slightly more often on Mondays and Tuesdays, but there is not a significant difference from the other days of the week.

Ninety percent of Auto Burglaries occur between 8:00AM to Midnight. Seventy percent occur between 8:00AM to 8:00PM, during daylight hours! Seventy seven percent of Auto Burglaries occur on the street; Fifteen percent occur in parking lots; and eight percent occur in public garages. Bay Street at the Embarcadero and Northpoint Street at Taylor Street are the top two repeat locations in the district.

Most of the criminals indulging in this particular crime work in teams. They do surveillance, have "spotters" and have "getaway" cars. They are fast and elusive!

Continues on page 2

Captain Paul Yep
Commanding Officer Central Station